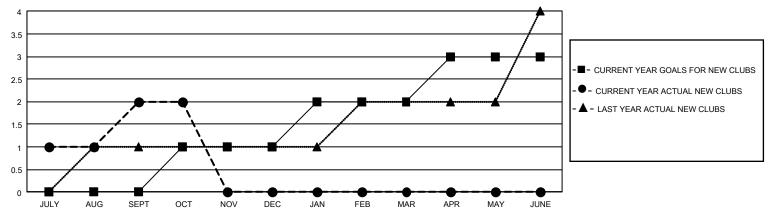

## GOALS AND ACTUAL NEW CLUBS CUMULATIVE

## GMT Constitutional Area 6, Group E

REPORT DOES NOT INCLUDE CLUBS IN UNDISTRICTED AREAS.

| Clubs         |               |             |               | Members               |                        |                         |                                                    |  |
|---------------|---------------|-------------|---------------|-----------------------|------------------------|-------------------------|----------------------------------------------------|--|
|               | RESULTS FO    | R 2020-2021 |               | RESULTS FOR 2020-2021 |                        |                         |                                                    |  |
| QUARTER       | NEW CLUB GOAL | NEW CLUBS   | DROPPED CLUBS | QUARTER MEMB          | SER GROWTH NET<br>GOAL | MEMBER GROWTH<br>ACTUAL | DROPPED<br>MEMBERS ACTUAL<br>(including transfers) |  |
| JULY/AUG/SEPT | 0             | 2           | 2             | JULY/AUG/SEPT         | 0                      | 124                     | 68                                                 |  |
| OCT/NOV/DEC   | 3             | 0           | 0             | OCT/NOV/DEC           | 15                     | 10                      | 56                                                 |  |
| JAN/FEB/MAR   | 3             | 0           | 0             | JAN/FEB/MAR           | 15                     | 0                       | 0                                                  |  |
| APR/MAY/JUNE  | 3             | 0           | 0             | APR/MAY/JUNE          | 20                     | 0                       | 0                                                  |  |