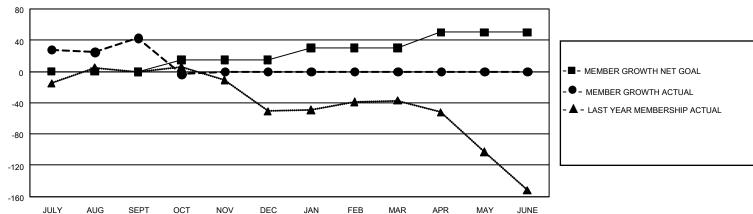

## GOALS AND ACTUAL MEMBERS CUMULATIVE

| DROPPED CLUBS: 2  |     | 23 CLUBS OF 116 ADDED 1 OR MORE | GENDER DISTRIBUTION             |                |     |
|-------------------|-----|---------------------------------|---------------------------------|----------------|-----|
|                   |     | NEW MEMBERS                     | MALE                            | 1,273 (57.11%) |     |
|                   |     |                                 | FEMALE                          | 956 (42.89%)   |     |
| DROPPED MEMBERS   |     |                                 |                                 | ,              |     |
| DECEASED          | 2   | CLICK HERE FOR CUMULATIVE       | TOTAL FAMILY UNIT MEMBERS       |                | 671 |
| CLUB CANCELLED 44 |     | MEMBERSHIP DATA                 |                                 |                |     |
| OTHER             | 78  |                                 | FAMILY MEMBERS PAYING HALF DUES |                | 386 |
| TOTAL             | 124 |                                 |                                 |                |     |

## GMT Constitutional Area 6, Group E

REPORT DOES NOT INCLUDE CLUBS IN UNDISTRICTED AREAS.

| Clubs         |               |             |               | Members               |                        |                         |                                                    |  |
|---------------|---------------|-------------|---------------|-----------------------|------------------------|-------------------------|----------------------------------------------------|--|
|               | RESULTS FO    | R 2020-2021 |               | RESULTS FOR 2020-2021 |                        |                         |                                                    |  |
| QUARTER       | NEW CLUB GOAL | NEW CLUBS   | DROPPED CLUBS | QUARTER MEMB          | SER GROWTH NET<br>GOAL | MEMBER GROWTH<br>ACTUAL | DROPPED<br>MEMBERS ACTUAL<br>(including transfers) |  |
| JULY/AUG/SEPT | 0             | 2           | 2             | JULY/AUG/SEPT         | 0                      | 124                     | 68                                                 |  |
| OCT/NOV/DEC   | 3             | 0           | 0             | OCT/NOV/DEC           | 15                     | 10                      | 56                                                 |  |
| JAN/FEB/MAR   | 3             | 0           | 0             | JAN/FEB/MAR           | 15                     | 0                       | 0                                                  |  |
| APR/MAY/JUNE  | 3             | 0           | 0             | APR/MAY/JUNE          | 20                     | 0                       | 0                                                  |  |